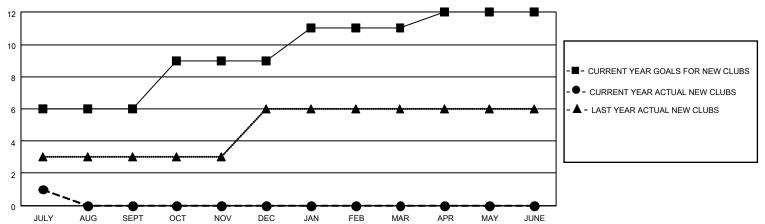

## GOALS AND ACTUAL NEW CLUBS CUMULATIVE

## LOCATION INDIA District 322 B1 Results as of: 7/31/2020

| Clubs         |               |             |               | Members               |                       |                         |                                                    |  |
|---------------|---------------|-------------|---------------|-----------------------|-----------------------|-------------------------|----------------------------------------------------|--|
|               | RESULTS FOR   | R 2020-2021 |               | RESULTS FOR 2020-2021 |                       |                         |                                                    |  |
| QUARTER       | NEW CLUB GOAL | NEW CLUBS   | DROPPED CLUBS | QUARTER MEMB          | ER GROWTH NET<br>GOAL | MEMBER GROWTH<br>ACTUAL | DROPPED<br>MEMBERS ACTUAL<br>(including transfers) |  |
| JULY/AUG/SEPT | 6             | 1           | 1             | JULY/AUG/SEPT         | 200                   | 123                     | 14                                                 |  |
| OCT/NOV/DEC   | 3             | 0           | 0             | OCT/NOV/DEC           | 200                   | 0                       | 0                                                  |  |
| JAN/FEB/MAR   | 2             | 0           | 0             | JAN/FEB/MAR           | 100                   | 0                       | 0                                                  |  |
| APR/MAY/JUNE  | 1             | 0           | 0             | APR/MAY/JUNE          | 50                    | 0                       | 0                                                  |  |