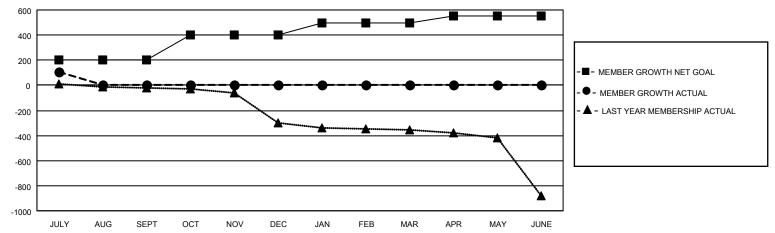

## GOALS AND ACTUAL MEMBERS CUMULATIVE

| DROPPED CLUBS: 1 |    | 32 CLUBS OF 77 ADDED 1 OR MORE | GENDER DISTRIBUTION               |                |       |
|------------------|----|--------------------------------|-----------------------------------|----------------|-------|
|                  |    | NEW MEMBERS                    | MALE                              | 2,154 (66.46%) |       |
|                  |    |                                | FEMALE                            | 1,087 (33.54%) |       |
| DROPPED MEMBERS  |    |                                |                                   |                |       |
| DECEASED         | 1  | CLICK HERE FOR CUMULATIVE      | TOTAL FAMILY UNIT MEMBERS         |                | 1,552 |
| CLUB CANCELLED 0 |    | MEMBERSHIP DATA                |                                   |                | 00.4  |
| OTHER            | 13 |                                | FAMILY MEMBERS PAYING HALF 8 DUES |                | 894   |
| TOTAL            | 14 |                                | 000                               |                |       |

## LOCATION INDIA District 322 B1 Results as of: 7/31/2020

| Clubs         |               |             |               | Members               |                       |                         |                                                    |  |
|---------------|---------------|-------------|---------------|-----------------------|-----------------------|-------------------------|----------------------------------------------------|--|
|               | RESULTS FOR   | R 2020-2021 |               | RESULTS FOR 2020-2021 |                       |                         |                                                    |  |
| QUARTER       | NEW CLUB GOAL | NEW CLUBS   | DROPPED CLUBS | QUARTER MEMB          | ER GROWTH NET<br>GOAL | MEMBER GROWTH<br>ACTUAL | DROPPED<br>MEMBERS ACTUAL<br>(including transfers) |  |
| JULY/AUG/SEPT | 6             | 1           | 1             | JULY/AUG/SEPT         | 200                   | 123                     | 14                                                 |  |
| OCT/NOV/DEC   | 3             | 0           | 0             | OCT/NOV/DEC           | 200                   | 0                       | 0                                                  |  |
| JAN/FEB/MAR   | 2             | 0           | 0             | JAN/FEB/MAR           | 100                   | 0                       | 0                                                  |  |
| APR/MAY/JUNE  | 1             | 0           | 0             | APR/MAY/JUNE          | 50                    | 0                       | 0                                                  |  |